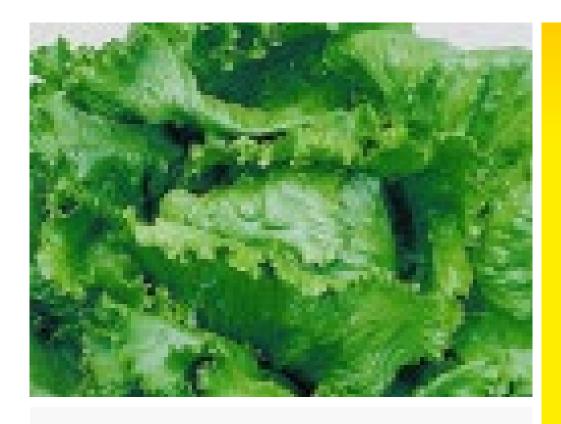

## **Iceberg Lettuce**

- Medium frame, head and ribs
- Dark green leaves with a large butt
- Good resistance to bolting, Pink Rib and Tip Burn
- Good tolerance to heat and frost
- Similar to Great Lakes 659
- Maturity: 10 11 weeks from transplant depending on growing conditions